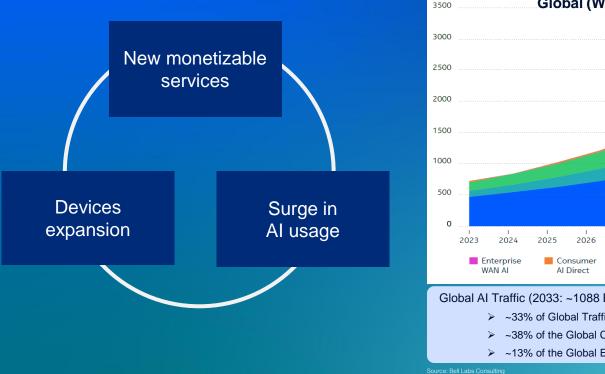

### 5G Adoption – A Reflection on Data Uptake ...

Source: Nokia analysis, Operator Quarterly Reports, TRAI

Unprecedented data traffic growth is fueled by the combination of new services, device expansion and surge in AI usage

Global AI Traffic (2033: ~1088 EB/month, CAGR: 24%) to account for -

- ~33% of Global Traffic
- ~38% of the Global Consumer traffic
- ~13% of the Global Enterprise traffic