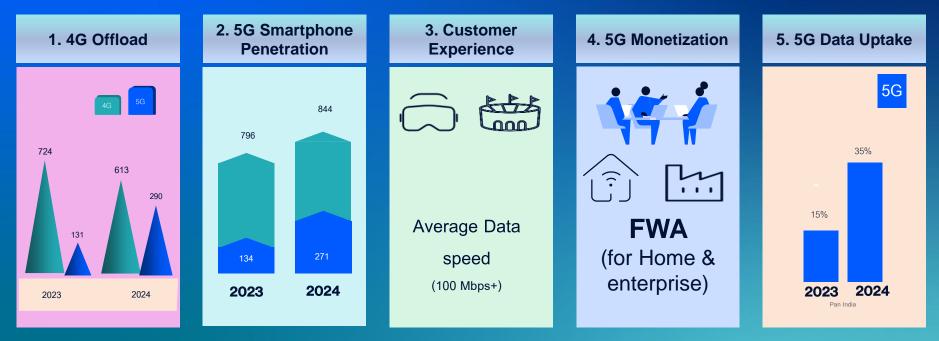

### 5G Adoption – A Reflection on Data Uptake ...

Source: Nokia analysis, Operator Quarterly Reports, TRAI

Unprecedented data traffic growth is fueled by the combination of new services, device expansion and surge in AI usage