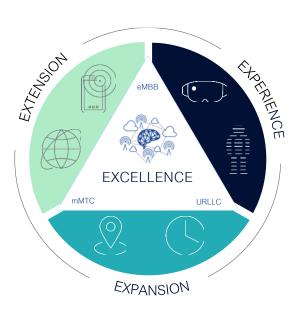

# 5G-Advanced – interim step towards future wireless network (6G) New usage areas, new services, boosted resiliency and operability

#### Extension: Extend reach to address new segments

#### Expansion : Go beyond traditional communication

#### Experience: Enrich 5G experience

#### Excellence: Optimize operational expenses

VOKIY