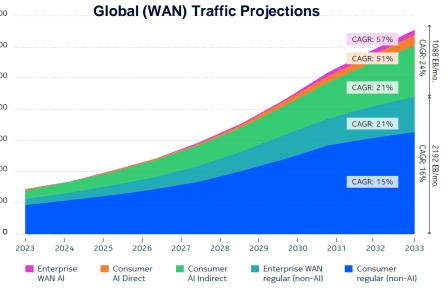

Global AI Traffic (2033: ~1088 EB/month, CAGR: 24%) to account for -

- ~33% of Global Traffic
- ~38% of the Global Consumer traffic
- ~13% of the Global Enterprise traffic